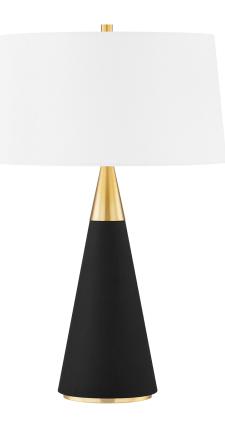

Jen is a beautiful, natural way to bring the allover same materiality trend to a room. The linen adds texture and intrigue to the mid-century modern design, making this sculptural table lamp feel very of the moment. Bring drama with the contrasting black linen base and white linen shade or go for something softer with the base and shade both in cream linen. Part of our Home Ec. x Mitzi Tastemakers collection.

# DIMENSIONS

Height: 24.5" Width/Diameter: 15.75" Sloped Ceiling Compatible: No Living Finish: No Uplight Only: No