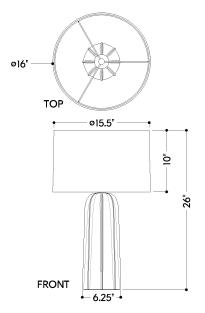

#### **DIMENSIONS**

Height: 26"

Width/Diameter: 16" Canopy/Backplate: 6.25" Product Weight: 7lb

Canopy/Backplate Shape: Round Sloped Ceiling Compatible: No

Living Finish: No Uplight Only: No

### Shade

Shade 1: Linen

Shade 1 Finish: White Shade 1 Top Width: 15.5" Shade 1 Bottom L/W: 0" / 16"

Shade 1 Height: 10"