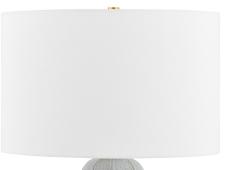

### HL822201-AGB/CRA

Celebrating the beauty of nature, this table lamp blends rustic and refined elements. Recalling a sandstorm, the Reactive Ash Ceramic body has a raw, textural pattern. In contrast, the white linen shade floats like a delicate cloud. A glimmer of Aged Brass at the neck adds a flawless finish. Part of THELIFESTYLEDCO® collection.

### Shade

Shade 1: Linen

Shade 1 Finish: White Shade 1 Top Width: 15.5" Shade 1 Bottom L/W: 0" / 16"

Shade 1 Height: 10"