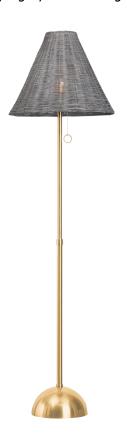

## HL825401-AGB

Combining the beauty of natural wicker and polished Aged Brass, this coastal-inspired fixture exudes understated elegance. When illuminated, the golden-hued brass gleams through the gray wicker, creating a warm and earthy glow. Available as a sconce, pendant, or floor lamp. Part of THELIFESTYLEDCO® collection.

\*Due to the one-of-a-kind nature of the medium, exact colors and patterns may vary slightly from the image shown.