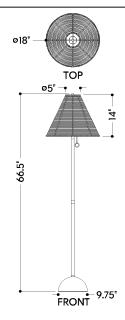

#### **DIMENSIONS**

Height: 66.5"
Width/Diameter: 18"
Canopy/Backplate: 9.75"
Product Weight: 16.94lb
Sloped Ceiling Compatible: No

Living Finish: No Uplight Only: No

#### Shade

Shade 1: Natural Wicker Shade 1 Top Width: 5" Shade 1 Bottom L/W: 0" / 18" Shade 1 Height: 14"