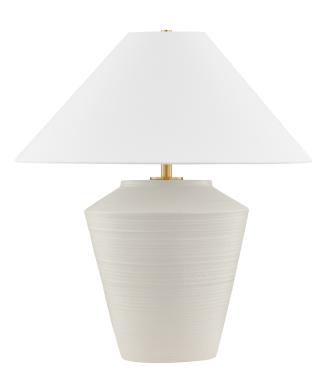

### HL827201-AGB/CWT

Inspired by raw beauty of the desert, this whitewashed terracotta table lamp is calm and refreshing. The textural body contrasts beautifully with the angular tapered white linen shade. An Aged Brass frame provides a surprising metallic finish. Part of THELIFESTYLEDCO® collection.