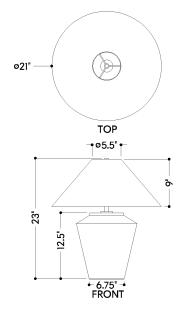

#### **DIMENSIONS**

Height: 23"
Width/Diameter: 21"
Canopy/Backplate: 6.75"
Product Weight: 10.12lb

Canopy/Backplate Shape: Round Sloped Ceiling Compatible: No

Living Finish: No Uplight Only: No

#### Shade

Shade 1: Linen Shade 1 Finish: White Shade 1 Top Width: 5.5" Shade 1 Bottom L/W: 0" / 21" Shade 1 Height: 9"