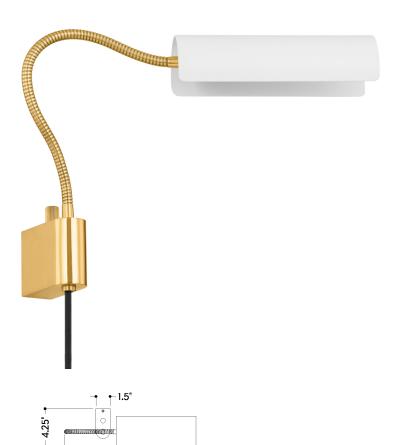

#### HL842101-AGB/SWH

Cassandra combines a flexible gooseneck with a pared down design to provide maximal ease with minimal distractions. The adjustable arm allows you to position the slender Soft White shade as needed. An Aged Brass finish on the tube provides a classic sense of warmth and style that melds with modern interiors.

### **DIMENSIONS**

Height: 10.25" Width/Diameter: 3.25" Canopy/Backplate: 1.5" Product Weight: 2.38lb Extension: 14.75" Top to Center: 8.5"

Canopy/Backplate Shape: Rectangle Sloped Ceiling Compatible: No