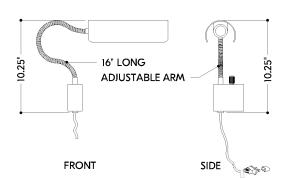

#### HL842101-AGB/SWH

Cassandra combines a flexible gooseneck with a pared down design to provide maximal ease with minimal distractions. The adjustable arm allows you to position the slender Soft White shade as needed. An Aged Brass finish on the tube provides a classic sense of warmth and style that melds with modern interiors.

### **DIMENSIONS**

Height: 10.25" Width/Diameter: 3.25" Canopy/Backplate: 1.5" Product Weight: 2.38lb Extension: 14.75" Top to Center: 8.5"

Canopy/Backplate Shape: Rectangle Sloped Ceiling Compatible: No