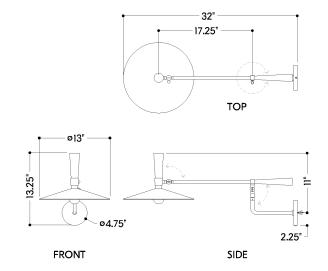

#### **DIMENSIONS**

Height: 13.25" Width/Diameter: 13" Canopy/Backplate: 4.75" Product Weight: 5.51lb Extension: 32" Top to Center: 11"

Canopy/Backplate Shape: Round Sloped Ceiling Compatible: No

Living Finish: No Uplight Only: Yes

### Shade

Shade 1: Steel Shade 1 Top Width: 13" Shade 1 Height: 2"