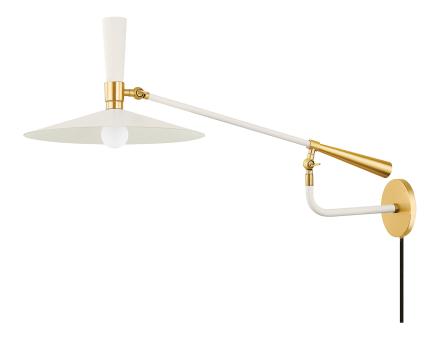

## HL906101-AGB/SCR

Inspired by satellites in orbit, Milena brings a mid-century punch of style to any space. The unexpected proportions elevate this fixture from background lighting to a striking statement piece. Amplifying the light, each oversized reflector is both futuristic and functional. The shades of Milena pivot to allow for customized adjustment to direct light precisely where needed. Part of our Tali Roth x Mitzi Tastemaker collection.