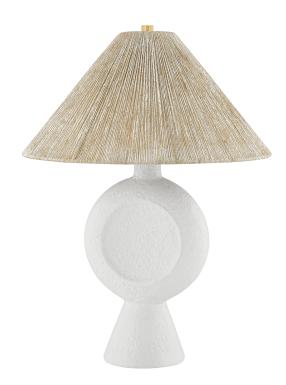

# CENTELLA

HL967201-AGB/WP

Centella is all about contrasts. While embodying minimalist design principles, this highly tactile table lamp juxtaposes elements of hard and soft, presence and absence. Materiality is key, with a natural hand-woven jute shade fanning out over a smooth cement base. Featuring a concave indentation at the center of the base, Centella's distinctive profile is a study in dimensionality. Part of our Dabito x Mitzi Tastemakers collection.