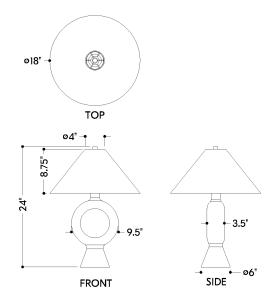

# **DIMENSIONS**

Height: 24.25" Width/Diameter: 18" Canopy/Backplate: 6" Product Weight: 7.7lb

Canopy/Backplate Shape: Round Sloped Ceiling Compatible: No

Living Finish: No Uplight Only: Yes

#### Shade

Shade 1: Natural Woven

Shade 1 Finish: Light Jute String

Shade 1 Top Width: 4"
Shade 1 Bottom L/W: 0" / 18"
Shade 1 Height: 8.75"