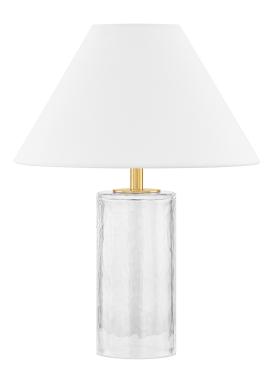

# HL971201-AGB

Distinctive yet versatile, this table lamp features a clear-blown glass base teamed with a conical white linen shade. The petite proportions and tailored silhouette make Mandy well-suited to a number of spaces. Balancing the icy appearance of the glass, an Aged Brass neck finishes the lamp on a warm note. Part of our Megan Molten x Mitzi Tastemakers collection.