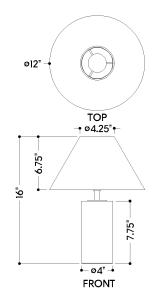

#### **DIMENSIONS**

Height: 16"
Width/Diameter: 12"

Canopy/Backplate: 4" Product Weight: 5.51lb

Canopy/Backplate Shape: Round Sloped Ceiling Compatible: No

Living Finish: No Uplight Only: Yes

# Shade

Shade 1: Linen

Shade 1 Finish: White Shade 1 Top Width: 4.25" Shade 1 Bottom L/W: 0" / 12"

Shade 1 Height: 6.75"