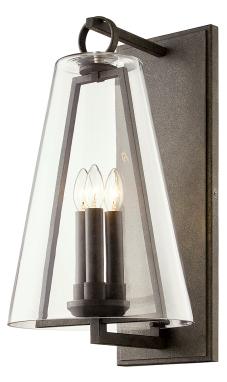

# ADAMSON KB25436

## FINISHES

FRENCH IRON Coastal Suitable Finish (EPM): No

## DIMENSIONS

Height: 30" Width/Diameter: 12" Extension: 13.5" Top to Center: 12" Canopy/Backplate Shape: Rectangular Sloped Ceiling Compatible: No Living Finish: No Uplight Only: Yes

#### Shade

Shade 1: Glass Shade 1 Top Width: 5.625" Shade 1 Bottom L/W: 0" / 12" Shade 1 Height: 16.875"

#### Bulb 1

Bulb Included: No Socket: E12 Candelabra Base Max Wattage: 60 Bulb Quantity: 3 Bulb Included: No Gem Box Required (2"x3"): No Dark Sky: No