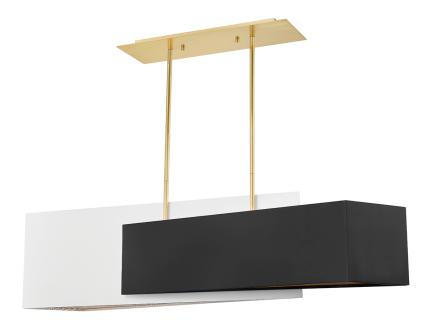

## **DIMENSIONS**

Height: 13" Width/Diameter: 17" Length: 52" Minimum Height: 19" Maximum Height: 70" Product Weight: 14lb

Canopy/Backplate Shape: Rectangle Sloped Ceiling Compatible: No

Living Finish: No Uplight Only: No

## Shade