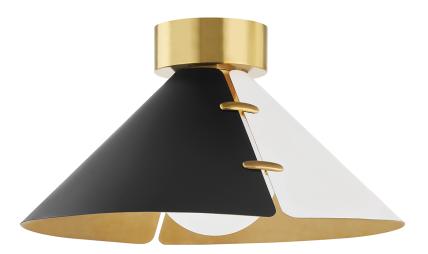

# SPLIT KBS1352501L-AGB

Split brings together clean, modern design with an artisan's flair. Small aged brass fasteners connect the cone shades, adding a spark of color while intentionally allowing a sliver of light to pass through.

### DIMENSIONS

Height: 8" Width/Diameter: 15" Canopy/Backplate: 4.5" Product Weight: 4.4lb Canopy/Backplate Shape: Round Sloped Ceiling Compatible: No Living Finish: No Uplight Only: No