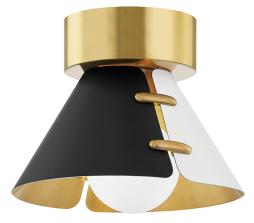

# SPLIT KBS1352501S-AGB

Split brings together clean, modern design with an artisan's flair. Small aged brass fasteners connect the cone shades, adding a spark of color while intentionally allowing a sliver of light to pass through.

#### DIMENSIONS

Height: 6" Width/Diameter: 8" Canopy/Backplate: 4.5" Product Weight: 5lb Canopy/Backplate Shape: Round Sloped Ceiling Compatible: No Living Finish: No Uplight Only: No