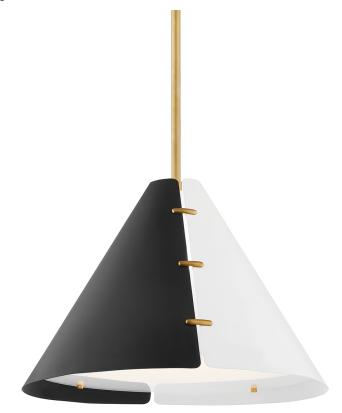

# **SPLIT**

#### KBS1352701L-AGB

Split brings together clean, modern design with an artisan's flair. Small aged brass fasteners connect the cone shades, adding a spark of color while intentionally allowing a sliver of light to pass through.