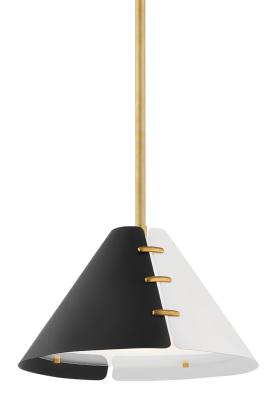

# SPLIT KBS1352701S-AGB

Split brings together clean, modern design with an artisan's flair. Small aged brass fasteners connect the cone shades, adding a spark of color while intentionally allowing a sliver of light to pass through.