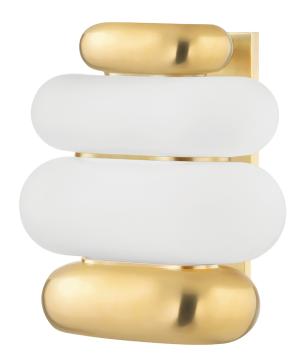

# **PALISADE**

## KBS1354101-AGB

#### AGED BRASS

Coastal Suitable Finish (EPM): No

# **DIMENSIONS**

Height: 12.75" Width/Diameter: 11.5" Product Weight: 7lb Extension: 7.25" Top to Center: 6.25"

Canopy/Backplate Shape: Rectangle Sloped Ceiling Compatible: No

Living Finish: No Uplight Only: Yes