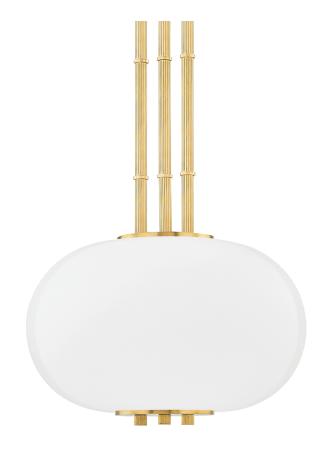

# **PALISADE**

## KBS1356701B-AGB

#### AGED BRASS

Coastal Suitable Finish (EPM): No

# **DIMENSIONS**

Height: 10" Width/Diameter: 14" Minimum Height: 13" Maximum Height: 49" Canopy/Backplate: 6"

Hanging Type: 1-3" / 1-6" / 1-12" / 1-18" Stems

Product Weight: 9lb

Canopy/Backplate Shape: Round Sloped Ceiling Compatible: No

## Shade

Shade 1: Glass

Shade 1 Finish: Opal Matte Shade 1 Top Width: 14" Shade 1 Height: 9.25"