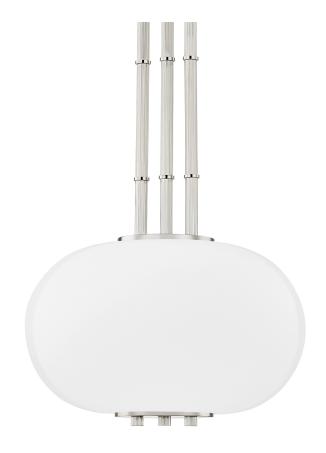

# **DIMENSIONS**

Height: 10"
Width/Diameter: 14"
Minimum Height: 13"
Maximum Height: 49"
Canopy/Backplate: 6"

Hanging Type: 1-3" / 1-6" / 1-12" / 1-18" Stems

Product Weight: 9lb

Canopy/Backplate Shape: Round Sloped Ceiling Compatible: No

## Shade

Shade 1: Glass

Shade 1 Finish: Opal Matte Shade 1 Top Width: 14" Shade 1 Height: 9.25"