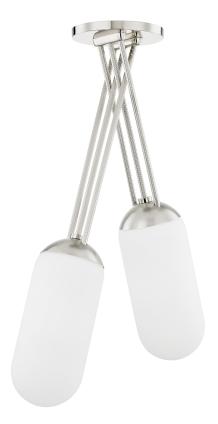

# PALISADE KBS1356701D-BN

## FINISHES

BURNISHED NICKEL Coastal Suitable Finish (EPM): No

#### DIMENSIONS

Height: 31.75" Width/Diameter: 20" Canopy/Backplate: 6" Hanging Type: 1-3" / 1-6" / 1-12" / 2-18" Stems Product Weight: 9lb Canopy/Backplate Shape: Round Sloped Ceiling Compatible: No Living Finish: No Uplight Only: No

## Shade

Shade 1: Glass Shade 1 Finish: Opal Matte Shade 1 Top Width: 6" Shade 1 Height: 12.75"