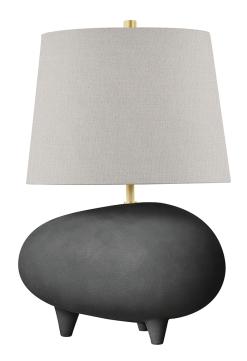

# AGED BRASS w/ DEEP BRONZE \*CHANGE TO MORGAN BRONZE

Coastal Suitable Finish (EPM): No

#### **DIMENSIONS**

Height: 18.5" Width/Diameter: 12.5" Product Weight: 11lb

Sloped Ceiling Compatible: No

Living Finish: No Uplight Only: No

#### Shade

Shade 1: Linen

Shade 1 Top Length: 10" Shade 1 Top Width: 8" Shade 1 Bottom L/W: 12" / 10"

Shade 1 Height: 9"