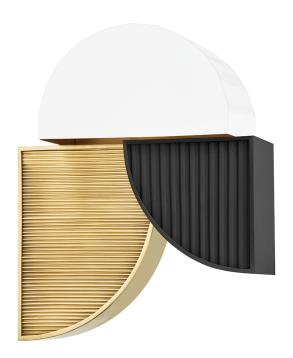

# **CONSTRUCT**

### KBS1428102-AGB

\*Due to the one-of-a-kind nature of the medium, exact colors and patterns may vary slightly from the image shown.

#### AGED BRASS

Coastal Suitable Finish (EPM): No

# **DIMENSIONS**

Height: 13.5" Width/Diameter: 10.5" Product Weight: 6lb Extension: 4.75" Top to Center: 2.5"

Canopy/Backplate Shape: Square Sloped Ceiling Compatible: No

Living Finish: No Uplight Only: Yes