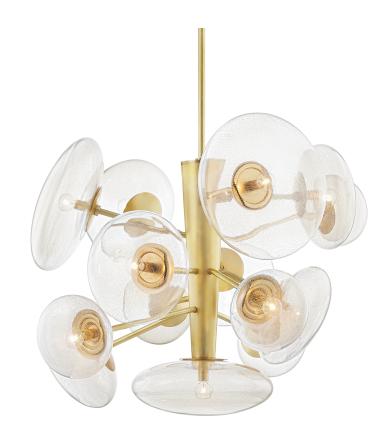

# **OPERA**

#### KBS1471814-AGB

## **FINISHES**

#### AGED BRASS

Coastal Suitable Finish (EPM): No

## **DIMENSIONS**

Height: 33" Width/Diameter: 55" Minimum Height: 39" Maximum Height: 90" Canopy/Backplate: 5.5"

Hanging Type: 1-3" / 1-6" / 1-12" / 2-18" Stems

Product Weight: 30lb

Canopy/Backplate Shape: Round Sloped Ceiling Compatible: No

#### Shade

Shade 1: Glass

Shade 1 Top Width: 15" Shade 1 Bottom L/W: 0" / 15"

Shade 1 Height: 6" Shade 2: Glass

Shade 2 Top Width: 8.25" Shade 2 Bottom L/W: 0" / 8.25"

Shade 2 Height: 6"