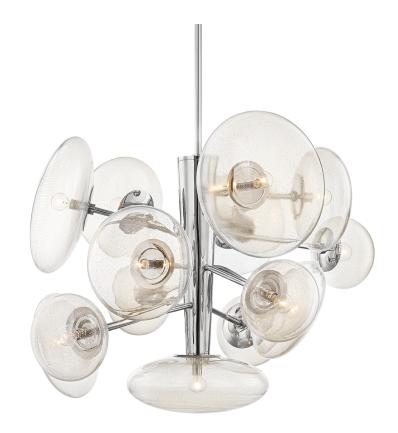

### **DIMENSIONS**

Height: 33" Width/Diameter: 55" Minimum Height: 39" Maximum Height: 90" Canopy/Backplate: 5.5"

Hanging Type: 1-3" / 1-6" / 1-12" / 2-18" Stems

Product Weight: 30lb

Canopy/Backplate Shape: Round Sloped Ceiling Compatible: No

#### Shade

Shade 1: Glass

Shade 1 Top Width: 15" Shade 1 Bottom L/W: 0" / 15"

Shade 1 Height: 6" Shade 2: Glass

Shade 2 Top Width: 8.25" Shade 2 Bottom L/W: 0" / 8.25"

Shade 2 Height: 6"