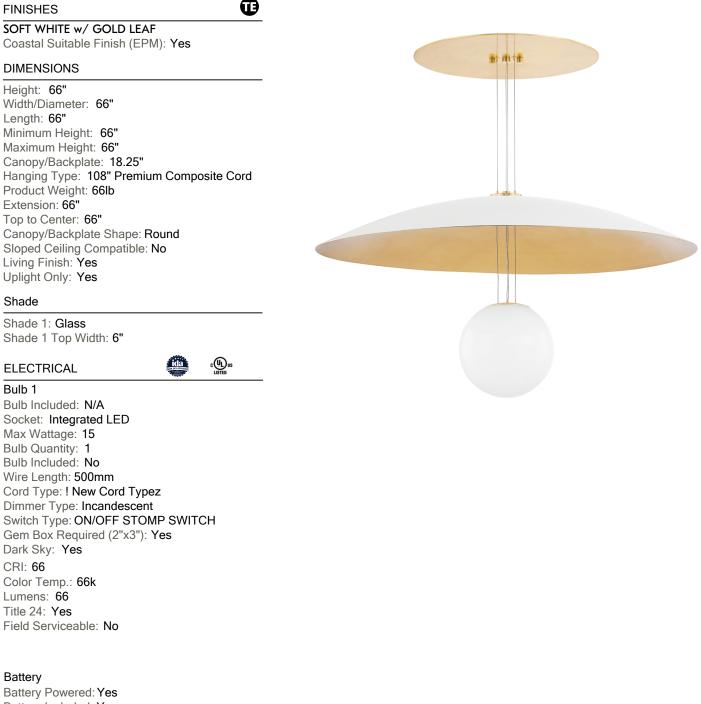

## BRIM KBS1743701-L

Clean, sleek and decidedly modern, Brim is full of style. The traditional pendant rod is replaced by a trio of thin wires that suspend the soft white plaster shade from the canopy. The wires extend below the shade, allowing the opal glossy globe to hover beneath, rather thar rest inside the shade. This unique design allows light to fully flow from the globe and also reflect off the gold leaf shade above.