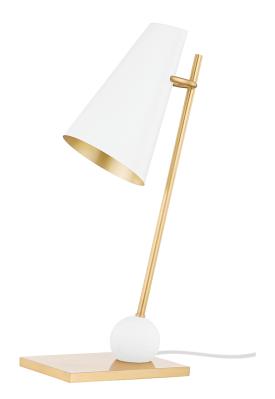

# AGED BRASS w/ SOFT WHITE

Coastal Suitable Finish (EPM): No

# **DIMENSIONS**

Height: 21.5" Width/Diameter: 6" Length: 10" Canopy/Backplate: 6" Product Weight: 3lb

Canopy/Backplate Shape: Rectangle Sloped Ceiling Compatible: No

Living Finish: No Uplight Only: No

#### Shade

Shade 1: Steel Shade 1 Top Width: 6"