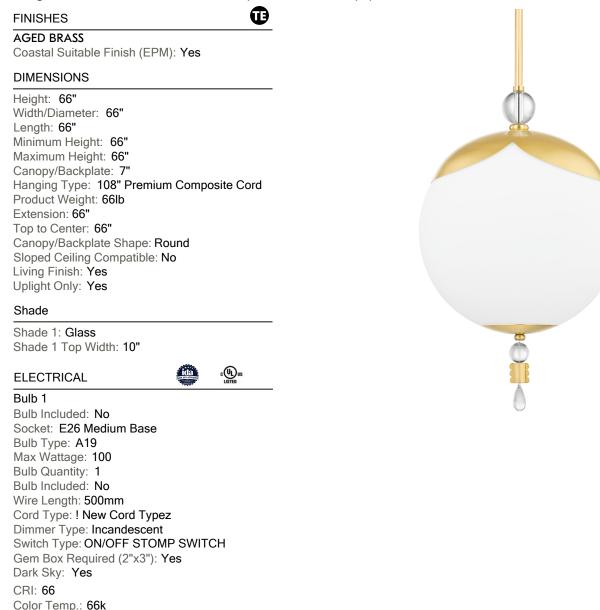

## PERLA KBS1748701L-AGB

Reminiscent of drop earrings, Perla is jewelry for the ceiling or wall. An opal matte glass globe is capped on the top and bottom by aged brass. A sparkling ball of crystal sits atop the globe and more custom-designed baubles of brass and crystal dangle beneath. Attractively designed to attract attention, Perla adds a stylish statement to any space.