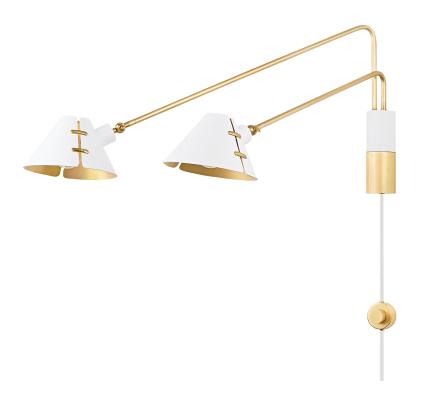

# **SPLIT**

Split brings together clean, modern design with an artisan's flair. Small aged brass fasteners connect the cone shades, adding a spark of color while intentionally allowing a sliver of light to pass through.

## **FINISHES**

AGED BRASS w/ SOFT WHITE

Coastal Suitable Finish (EPM): No