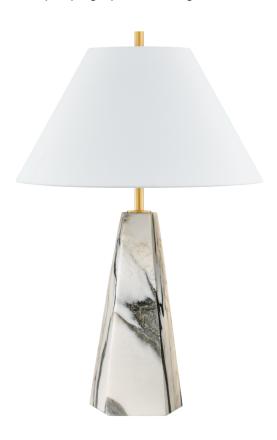

## L1328-AGB

Featuring a pyramid-shaped base of honed Arabescato Corchia marble, the Benicia table lamp stands with a statuesque presence. Evoking a sense of permanence, the polished stone contrasts with the soft white linen of the shade. A slender Aged Brass neck adds the finishing touch a contemporary update to a timeless beauty.

\*Due to the one-of-a-kind nature of the medium, exact colors and patterns may vary slightly from the image shown.