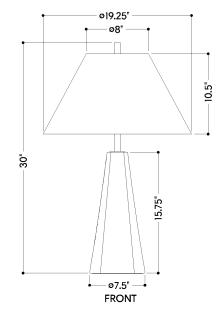

#### **DIMENSIONS**

Height: 30"

Width/Diameter: 19.25" Canopy/Backplate: 7.25" Product Weight: 28.5lb

Canopy/Backplate Shape: Hexagon Sloped Ceiling Compatible: No

Living Finish: No Uplight Only: No

#### Shade

Shade 1: Linen Shade 1 Finish: White Shade 1 Top Width: 8"

Shade 1 Bottom L/W: 0" / 19.25"

Shade 1 Height: 10.5"