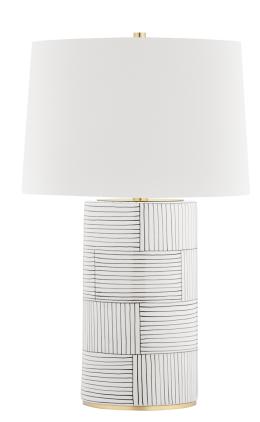

## **FINISHES**

AGED BRASS w/ SATIN LEAF

Coastal Suitable Finish (EPM): No

## **DIMENSIONS**

Height: 26"
Width/Diameter: 16"
Canopy/Backplate: 8"
Product Weight: 11.44lb
Sloped Ceiling Compatible: No

Living Finish: No Uplight Only: No

#### Shade

Shade 1: Linen

Shade 1 Top Width: 14.5" Shade 1 Bottom L/W: 0" / 16"

Shade 1 Height: 10" Shade 2 Top Width: 13" Shade 2 Bottom L/W: 0" / 13"

Replacement Glass Item #(s): SHD-0L1376