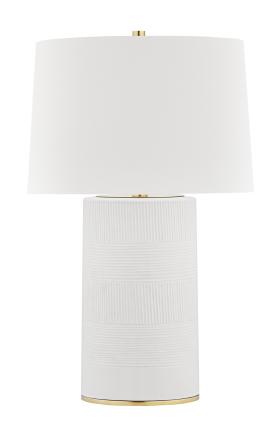

# **BORNEO**

#### L1376-AGB/WH

# **FINISHES**

#### AGED BRASS w/ WHITE

Coastal Suitable Finish (EPM): No

# **DIMENSIONS**

Height: 26"
Width/Diameter: 16"
Canopy/Backplate: 8"
Product Weight: 10.56lb
Sloped Ceiling Compatible: No

Living Finish: No Uplight Only: No

#### Shade

Shade 1: Linen

Shade 1 Top Width: 14.5" Shade 1 Bottom L/W: 0" / 16"

Shade 1 Height: 10" Shade 2: Linen

Shade 2 Top Width: 13" Shade 2 Bottom L/W: 0" / 13"

Replacement Glass Item #(s): SHD-0L1376