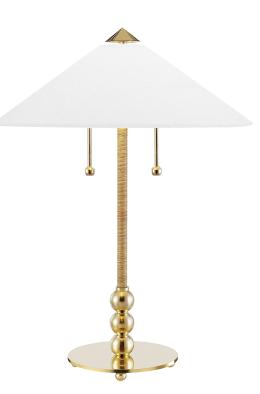

# FLARE

\*Due to the one-of-a-kind nature of the medium, exact colors and patterns may vary slightly from the image shown.

## FINISHES

AGED BRASS Coastal Suitable Finish (EPM): No

#### DIMENSIONS

Height: 24" Width/Diameter: 18" Canopy/Backplate: 8" Product Weight: 8lb Top to Center: 4" Sloped Ceiling Compatible: No Living Finish: No Uplight Only: No

#### Shade

Shade 1: Linen Shade 1 Top Length: 3.5" Shade 1 Bottom L/W: 18" / 0" Shade 1 Height: 5.75"

#### Bulb 1

Bulb Included: No Socket: E26 Medium Base Bulb Type: A15 Max Wattage: 60 Bulb Quantity: 2 Bulb Included: No Switch Type: 8' SPT cord with Pull Chain Gem Box Required (2"x3"): No Dark Sky: No