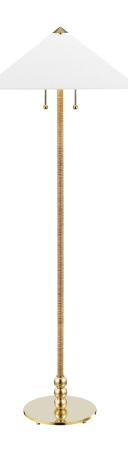

# FLARE

\*Due to the one-of-a-kind nature of the medium, exact colors and patterns may vary slightly from the image shown.

# FINISHES

AGED BRASS Coastal Suitable Finish (EPM): No

#### DIMENSIONS

Height: 62.25" Width/Diameter: 24" Canopy/Backplate: 12" Product Weight: 19lb Top to Center: 6" Sloped Ceiling Compatible: No Living Finish: No Uplight Only: No

#### Shade

Shade 1: Linen Shade 1 Top Length: 3.5" Shade 1 Bottom L/W: 24" / 0" Shade 1 Height: 8"

#### Bulb 1

Bulb Included: No Socket: E26 Medium Base Bulb Type: A19 Max Wattage: 60 Bulb Quantity: 2 Bulb Included: No Switch Type: 12' cord with Pull Chain Gem Box Required (2"x3"): No Dark Sky: No