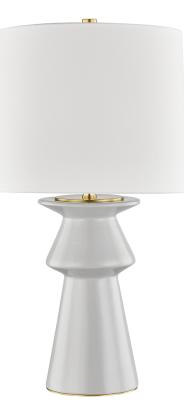

# AMAGANSETT

L1419-GRY

## FINISHES

Gray

Coastal Suitable Finish (EPM): No

# DIMENSIONS

Height: 29" Width/Diameter: 16" Product Weight: 6.38lb Sloped Ceiling Compatible: No Living Finish: No Uplight Only: No

#### Shade

Shade 1: Linen Shade 1 Top Length: 15" Shade 1 Bottom L/W: 16" / 0" Shade 1 Height: 13"