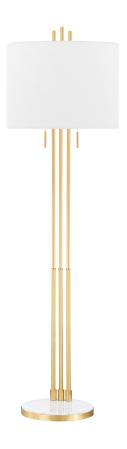

# **REMSEN**

## L1666-AGB

#### AGED BRASS

Coastal Suitable Finish (EPM): No

# **DIMENSIONS**

Height: 68.75" Width/Diameter: 13" Canopy/Backplate: 13" Product Weight: 34.1lb Extension: 20.25"

Sloped Ceiling Compatible: No

Living Finish: No Uplight Only: No

## Shade

Shade 1: Linen

Shade 1 Top Width: 19.5" Shade 1 Bottom L/W: 0" / 19.5"

Shade 1 Height: 14"