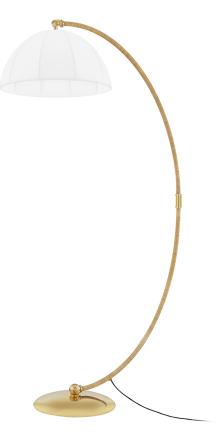

# MONTAGUE

## FINISHES

AGED BRASS Coastal Suitable Finish (EPM): No

### DIMENSIONS

Height: 67" Width/Diameter: 34" Canopy/Backplate: 14" Product Weight: 21lb Canopy/Backplate Shape: Round Sloped Ceiling Compatible: No Living Finish: No Uplight Only: No

#### Shade

Shade 1: Linen Shade 1 Top Width: 18.5" Shade 1 Bottom L/W: 0" / 18.5" Shade 1 Height: 9.25"