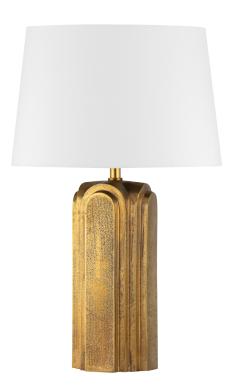

## L1911-AGB

Inspired by the Art Deco period, Bergman stands straight and proud with design-led details. Cast in Aged Brass, elegant arches accent this highly architectural table lamp. An oversized white linen drum shade balances out the antique feel, emanating a soft glow when lit.