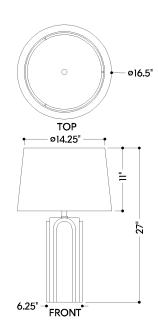

## **DIMENSIONS**

Height: 27"

Width/Diameter: 16.5" Canopy/Backplate: 6.25" Product Weight: 6.94lb

Canopy/Backplate Shape: Round Sloped Ceiling Compatible: No

Living Finish: No Uplight Only: No

## Shade

Shade 1: Linen
Shade 1 Finish: White
Shade 1 Top Width: 14.25"

Shade 1 Bottom L/W: 0" / 16.25"

Shade 1 Height: 11" Shade 2: Linen Shade 2 Finish: White Shade 2 Top Width: 13"