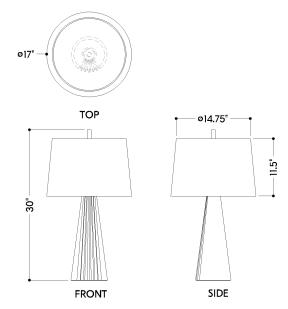

#### **DIMENSIONS**

Height: 30" Width/Diameter: 17" Canopy/Backplate: 7" Product Weight: 28.05lb

Canopy/Backplate Shape: Scalloped Sloped Ceiling Compatible: No

Living Finish: No Uplight Only: No

#### Shade

Shade 1: Linen

Shade 1 Finish: Off White Shade 1 Top Width: 14.75" Shade 1 Bottom L/W: 0" / 17" Shade 1 Height: 11.5"