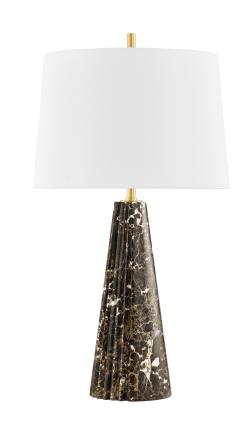

#### L3630-AGB

Crafted from lustrous dark Emperador marble, the gently tapered cone shape of this table lamp is fluted to provide a sense of depth. With unique pattern variations, the dark-hued marble is highly reflective, interacting with light to create areas of shine and shadow. An off -white linen shade in a classic drum shape adds a fresh finishing note.

\*Due to the one-of-a-kind nature of the medium, exact colors and patterns may vary slightly from the image shown.