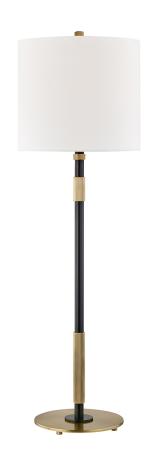

# **BOWERY**

# L3720-AOB

# AGED BRASS/OLD BRONZE

Coastal Suitable Finish (EPM): No

# **DIMENSIONS**

Height: 32.75" Width/Diameter: 10" Canopy/Backplate: 7.5" Product Weight: 6.16lb

Canopy/Backplate Shape: Round Sloped Ceiling Compatible: No

Living Finish: No Uplight Only: No

# Shade

Shade 1: Linen Shade 1 Top Width: 10"

Shade 1 Bottom L/W: 0" / 10" Shade 1 Height: 9"