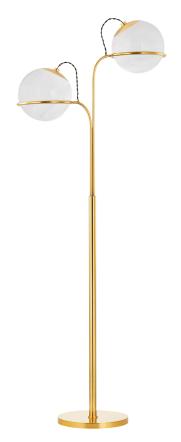

## L3968-AGB

With an elaborately swirled framework, Hingham transports you to the Golden Age of design. Tendrils of Aged Brass wrap around large cloud glass orbs, which seem to float as they emit a soft radiance. Available as a standing lamp, chandelier, or sconce, Hingham is the picture of timeless style.