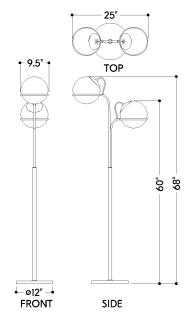

#### **DIMENSIONS**

Height: 68" Width/Diameter: 12" Length: 25"

Canopy/Backplate: 10" Product Weight: 18.85lb

Canopy/Backplate Shape: Round Sloped Ceiling Compatible: No

Living Finish: No Uplight Only: No

# Shade

Shade 1: Glass Shade 1 Finish: Cloud Shade 1 Top Width: 9" Shade 1 Height: 8.5"