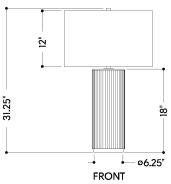

# DIMENSIONS

Height: 31.25" Width/Diameter: 19" Canopy/Backplate: 7" Product Weight: 20.9lb Canopy/Backplate Shape: Round Sloped Ceiling Compatible: No Living Finish: No Uplight Only: No

# Shade 1: Lampkanay

Shade 1 Top Width: 19" Shade 1 Bottom L/W: 0" / 19" Shade 1 Height: 12"