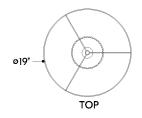

# DIMENSIONS

Height: 31.25" Width/Diameter: 19" Canopy/Backplate: 7" Product Weight: 20.9lb Canopy/Backplate Shape: Round Sloped Ceiling Compatible: No Living Finish: No Uplight Only: No

# Shade 1: Lampkanay

Shade 1 Top Width: 19" Shade 1 Bottom L/W: 0" / 19" Shade 1 Height: 12"