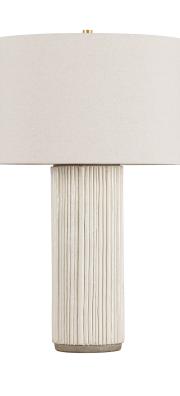

# CRESTWOOD L5431-AGB/CFI

A classic mid-century modern column lamp receives a contemporary update in Crestwood. The allover fluting of the ceramic base adds a layer of dimension to the straightforward silhouette. A large linen drum shade imparts a fresh, airy feel, while an Aged Brass finial and stem provide refined warmth.