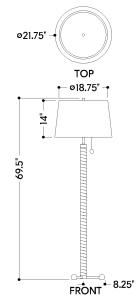

# **DIMENSIONS**

Height: 69.5"

Width/Diameter: 21.75" Canopy/Backplate: 16.5" Product Weight: 16.28lb Sloped Ceiling Compatible: No

Living Finish: No Uplight Only: No

### Shade

Shade 1: Linen Shade 1 Finish: White Shade 1 Top Width: 18.75" Shade 1 Bottom L/W: 0" / 21.75" Shade 1 Height: 14"

J