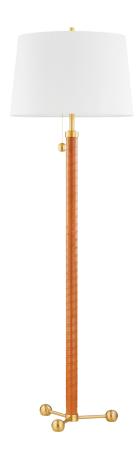

## **FINISHES**

#### AGED BRASS

Coastal Suitable Finish (EPM): No

# **DIMENSIONS**

Height: 69.5"

Width/Diameter: 21.75" Canopy/Backplate: 16.5" Product Weight: 16.28lb Sloped Ceiling Compatible: No

Living Finish: No Uplight Only: No

### Shade

Shade 1: Linen Shade 1 Finish: White Shade 1 Top Width: 18.75" Shade 1 Bottom L/W: 0" / 21.75" Shade 1 Height: 14"

J