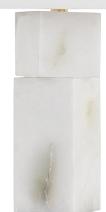

# **BROCKTON**

L6627-AGB

\*Due to the one-of-a-kind nature of the medium, exact colors and patterns may vary slightly from the image shown.

#### AGED BRASS

Coastal Suitable Finish (EPM): No