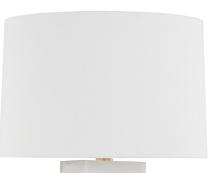

# **BROCKTON**

L6627-AGB

\*Due to the one-of-a-kind nature of the medium, exact colors and patterns may vary slightly from the image shown.

## Shade

Shade 1: Linen

Shade 1 Top Width: 15" Shade 1 Bottom L/W: 0" / 16.5" Shade 1 Height: 10.75"