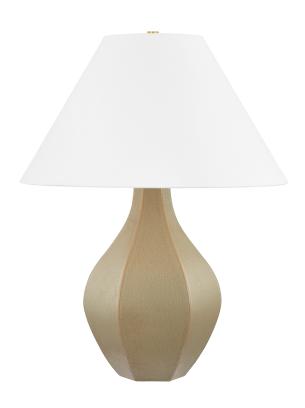

### L7029-AGB/CCN

Featuring a faceted gourd-shaped silhouette, the Abescon ceramic lamp brings a creative touch to contemporary spaces. As a unique point of artistry, the facets of the base are highlighted through the natural tendency of the glaze to thin on hard edges. Completing the lamp, a tapered white linen shade mimics the upward gesture of the base.

\*Due to the one-of-a-kind nature of the medium, exact colors and patterns may vary slightly from the image shown.

### Shade

Shade 1: Linen Shade 1 Finish: White Shade 1 Top Width: 8" Shade 1 Bottom L/W: 0" / 22" Shade 1 Height: 12"