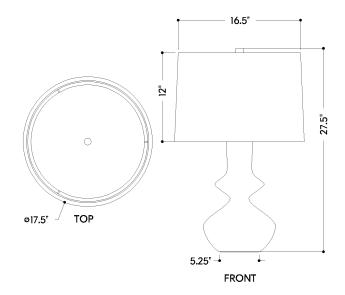

## **DIMENSIONS**

Height: 27.5"

Width/Diameter: 17.5" Canopy/Backplate: 9.75" Product Weight: 15.4lb

Canopy/Backplate Shape: Round Sloped Ceiling Compatible: No

Living Finish: No Uplight Only: No

## Shade

Shade 1: Linen

Shade 1 Finish: Natural Shade 1 Top Width: 16.5" Shade 1 Bottom L/W: 0" / 17.5"

Shade 1 Height: 12"