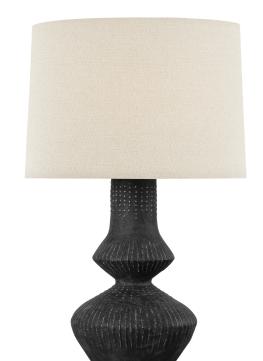

#### L7528-VGL/CTK

A characterful black ceramic lamp that feels warm and global. The tapered natural linen shade offsets the earthy surface of the ceramic body with sharp angularity. The deep charcoal and textural appearance makes it well-suited to contemporary interiors.