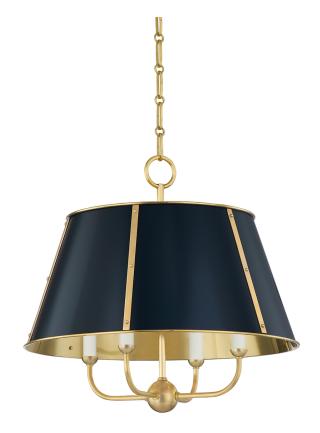

# CAMBRIDGE MDS120-AGB/DBL

# FINISHES

AGED BRASS w/ DARKEST BLUE (MDS) Coastal Suitable Finish (EPM): No

## DIMENSIONS

Height: 19.5" Width/Diameter: 20.25" Minimum Height: 22.5" Maximum Height: 73.5" Canopy/Backplate: 4.75" Hanging Type: 54" Chain Product Weight: 13.2lb Canopy/Backplate Shape: Round Sloped Ceiling Compatible: No Living Finish: No Uplight Only: No

#### Shade

Shade 1: Steel Shade 1 Top Width: 14.25" Shade 1 Bottom L/W: 0" / 20.25" Shade 1 Height: 9.5"