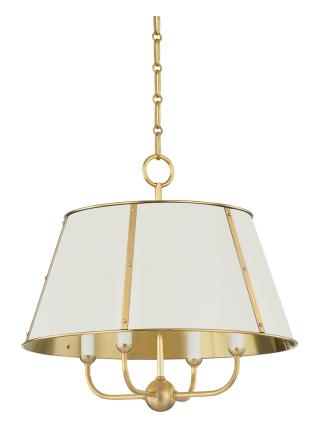

# CAMBRIDGE MDS120-AGB/OW

# FINISHES

AGED BRASS w/ OFF-WHITE (MDS) Coastal Suitable Finish (EPM): No

# DIMENSIONS

Height: 19.5" Width/Diameter: 20.25" Minimum Height: 22.5" Maximum Height: 73.5" Canopy/Backplate: 4.75" Hanging Type: 54" Chain Product Weight: 13.2lb Canopy/Backplate Shape: Round Sloped Ceiling Compatible: No Living Finish: No Uplight Only: No

#### Shade

Shade 1: Steel Shade 1 Top Width: 14.25" Shade 1 Bottom L/W: 0" / 20.25" Shade 1 Height: 9.5"