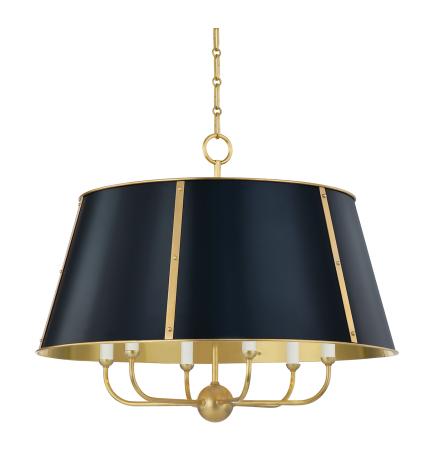

# **CAMBRIDGE**

MDS121-AGB/DBL

#### AGED BRASS w/ DARKEST BLUE (MDS)

Coastal Suitable Finish (EPM): No

## **DIMENSIONS**

Height: 23"

Width/Diameter: 28.5"
Minimum Height: 26"
Maximum Height: 77"
Canopy/Backplate: 4.75"
Hanging Type: 54" Chain
Product Weight: 25.3lb

Canopy/Backplate Shape: Round Sloped Ceiling Compatible: No

#### Shade

Shade 1: Steel

Shade 1 Top Width: 22.25" Shade 1 Bottom L/W: 0" / 28.5" Shade 1 Height: 12.25"