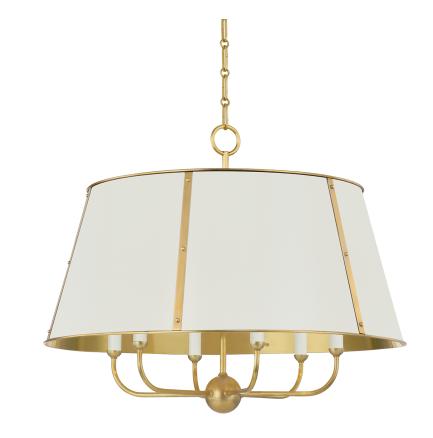

# CAMBRIDGE MDS121-AGB/OW

## FINISHES

AGED BRASS w/ OFF-WHITE (MDS) Coastal Suitable Finish (EPM): No

## DIMENSIONS

Height: 23" Width/Diameter: 28.5" Minimum Height: 26" Maximum Height: 77" Canopy/Backplate: 4.75" Hanging Type: 54" Chain Product Weight: 25lb Canopy/Backplate Shape: Round Sloped Ceiling Compatible: No Living Finish: No Uplight Only: No

### Shade

Shade 1: Steel Shade 1 Top Width: 22.25" Shade 1 Bottom L/W: 0" / 28.5" Shade 1 Height: 12.25"