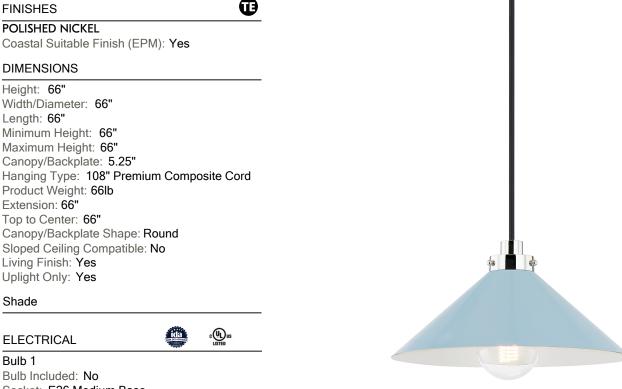

## CLIVEDON MDS1401-PN/BB

This classic metal shade design feels special with fresh finish combinations and sleek, heritage-inspired details. The contrastiing Aged Brass accents and modern gooseneck arm allow the pendants and sconce an updated, yet classic feel. The tapered shade over a five-light candelabra give the chandelier new traditional appeal. Each fixture features an Aged Brass or Polished Nickel shade that is metal on the inside and painted Off-White, Distressed Bronze or Bird Blue on the outside. Part of our Mark D. Sikes collection.