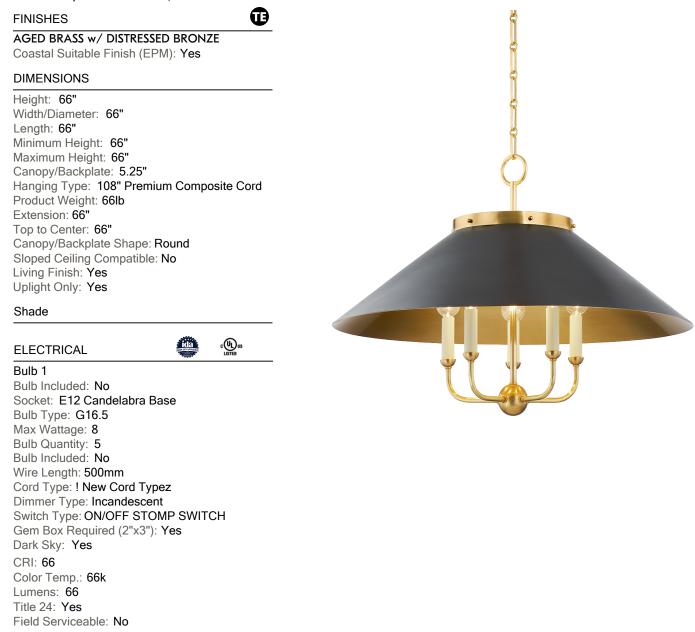

## CLIVEDON MDS1403-AGB/DB

This classic metal shade design feels special with fresh finish combinations and sleek, heritage-inspired details. The contrastiing Aged Brass accents and modern gooseneck arm allow the pendants and sconce an updated, yet classic feel. The tapered shade over a five-light candelabra give the chandelier new traditional appeal. Each fixture features an Aged Brass or Polished Nickel shade that is metal on the inside and painted Off-White, Distressed Bronze or Bird Blue on the outside. Part of our Mark D. Sikes collection.