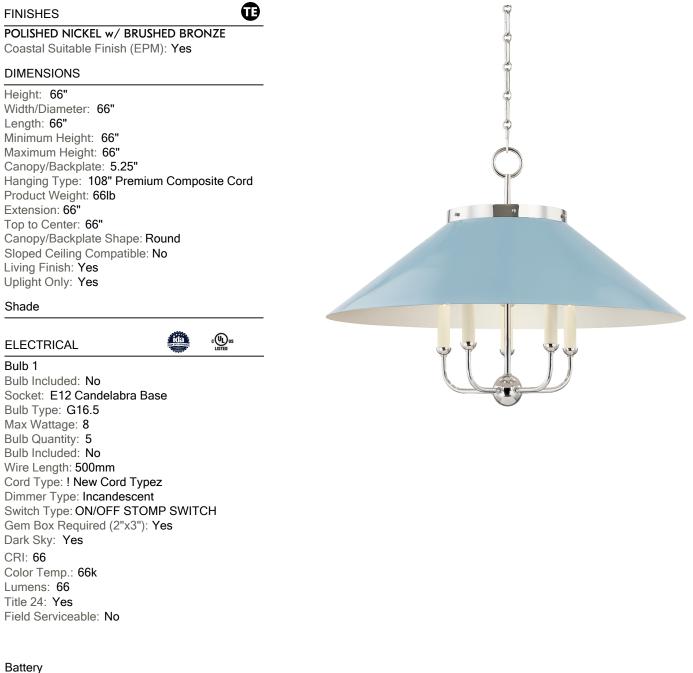

CLIVEDON MDS1403-PN/BB

This classic metal shade design feels special with fresh finish combinations and sleek, heritage-inspired details. The contrastiing Aged Brass accents and modern gooseneck arm allow the pendants and sconce an updated, yet classic feel. The tapered shade over a five-light candelabra give the chandelier new traditional appeal. Each fixture features an Aged Brass or Polished Nickel shade that is metal on the inside and painted Off-White, Distressed Bronze or Bird Blue on the outside. Part of our Mark D. Sikes collection.